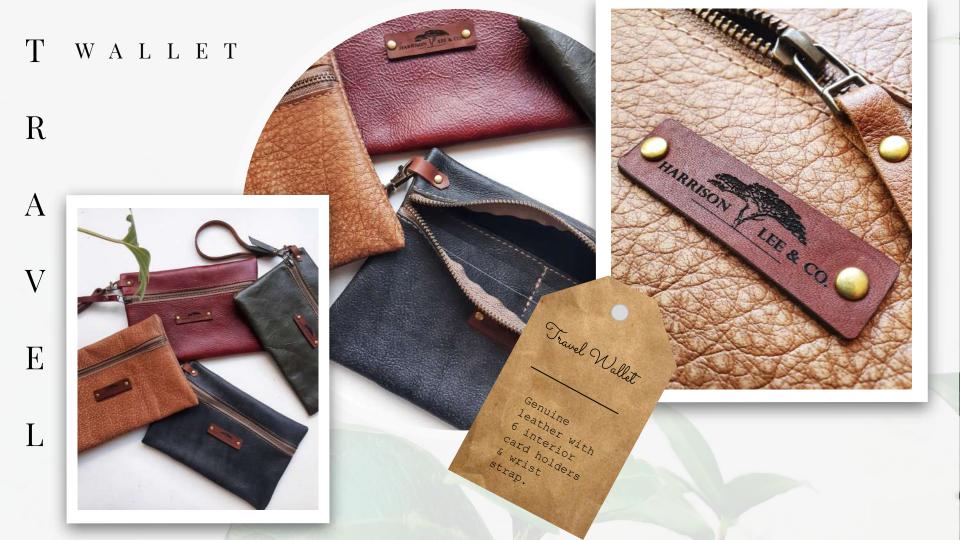

frican made fabrics, leathers & hardware wherever we can, so the end product is proudly made & designed in South Africa.

Harrison Lee offers lodges, bush camps & curio shops an exclusive range designed just for you & your clientele. Our prices are standard, and your markup can be set at your discretion.

We also offer an option to add your branding / lodge name to the bags alongside our own.

I am always available for a chat and love a good collaboration. Should you have any specific items or designs in mind, please do reach out.

Whatsapp 074 117 50 54 Email: harrisonleeco@gmail.com

Please note, some of the fabrics change from time to time depending on availability & not all colours have been displayed in this catalogue. There are always alternative fabrics to be sourced.

Kristy.















Flat Bottom Pouch



F A B R I C



Half Moon Pouch

)

J

C

I

S





## LEATHER

A

G

S

&

O

Η







## LEATHER BINOCULAR BAG & S















## GET IN TOUCH!

Find us on...

Online Store: www.harrisonleeandco.com

Instagram: harrisonleeco

Facebook: Harrison Lee and Co.

and Co.

Whatsapp: 074 117 5054

Email:

harrisonleeco@gmail.com

LOOK BOOK

20 23