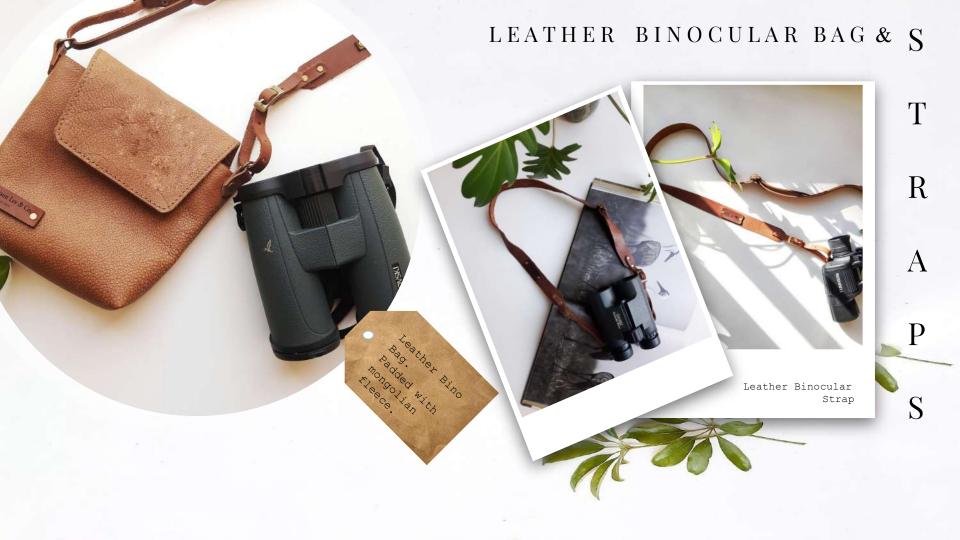

ica.

Harrison Lee offers lodges, bush camps & curio shops an exclusive range designed just for you & your clientele. Our prices are standard, and your markup can be set at your discretion.

We also offer an option to add your branding / lodge name to the bags alongside our own.

I am always available for a chat and love a good collaboration. Should you have any specific items or designs in mind, please do reach out.

Whatsapp 074 117 50 54 Email: harrisonleeco@gmail.com

Please note, some of the fabrics change from time to time depending on availability & not all colours have been displayed in this catalogue. There are always alternative fabrics to be sourced.

Kristy.















Flat Bottom Pouch



F A B R I C



Half Moon Pouch

)

J

C

I

S





## LEATHER

A

G

S

&

O

Η







## LEATHER BINOCULAR BAG & S















## GET IN TOUCH!

Find us on...

Online Store: www.harrisonleeandco.com

Instagram: harrisonleeco

Facebook: Harrison Lee and Co.

and Co.

Whatsapp: 074 117 5054

Email:

harrisonleeco@gmail.com

LOOK BOOK

20 23