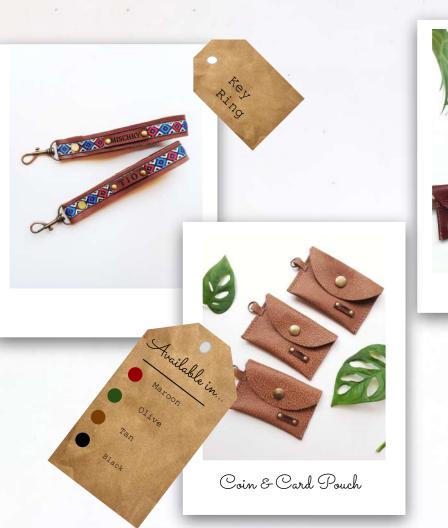

s proudly made & designed in South Africa.

Harrison Lee offers lodges, bush camps & curio shops an exclusive range designed just for you & your clientele. Our prices are standard, and your markup can be set at your discretion.

We also offer an option to add your branding / lodge name to the bags alongside our own.

I am always available for a chat and love a good collaboration. Should you have any specific items or designs in mind, please do reach out.

Whatsapp 074 117 50 54 Email: harrisonleeco@gmail.com

Please note, some of the fabrics change from time to time depending on availability & not all colours have been displayed in this catalogue. There are always alternative fabrics to be sourced.

Kristy.















Flat Bottom Pouch



F A B R I C



Half Moon Pouch

)

J

C

I

S





## LEATHER

A

G

S

&

O

Η







## LEATHER BINOCULAR BAG & S















## GET IN TOUCH!

Find us on...

Online Store: www.harrisonleeandco.com

Instagram: harrisonleeco

Facebook: Harrison Lee and Co.

and Co.

Whatsapp: 074 117 5054

Email:

harrisonleeco@gmail.com

LOOK BOOK

20 23